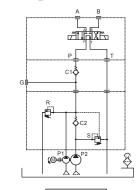

## Hydraulic **Power Packs**

Series **W84AB** 

N Type

A Type + Cetop 03

The W84AB series power pack is designed for applications that need high pressure and larger flow, but use a low-power B14 Frame motor. Because the power pack uses a standard manifold (W800532), they will have the same functions as the W80AB series power pack.

- Standard frame sizes range from 63M to 112M.
- Pump capacity range is from 0.5cc/rev to 7.3cc/rev.
  Standard tank sizes vary from 2.4L to 8.0L. Tailor made tanks s are also available.
- Hydraulic circuit valves can be inter-changed with the standard manifold. Custom made circuits are also available.

Before the power packs leave our factory they are fully inspected and tested by our QA/QC(ISO 9001) team. If you have any questions or need a custom design, please feel free to contact us .

NOTE: The low-pressure relief valve must be pre-set before in stalling the tank.