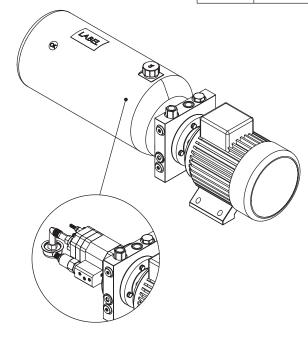

## Hydraulic **Power Packs**

Series **W84AB** 

N Type

A Type + Cetop 03

The W84AB series power pack is designed for applications that need high pressure and larger flow, but use a low-power B14 Frame motor. Because the power pack uses a standard manifold (W800532), they will have the same functions as the W80AB series power pack.

- Standard frame sizes range from 63M to 112M.
- Pump capacity range is from 0.5cc/rev to 7.3cc/rev.
  Standard tank sizes vary from 2.4L to 8.0L. Tailor made tanks s are also available.
- Hydraulic circuit valves can be inter-changed with the standard manifold. Custom made circuits are also available.