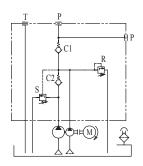

## Hydraulic **Power Packs**

Series **W84AB** 

N Type

A Type + Cetop 03

The W84AB series power pack is designed for applications that need high pressure and larger flow, but use a low-power B14 Frame motor. Because the power pack uses a standard manifold (W800532), they will have the same functions as the W80AB series power pack.

- Standard frame sizes range from 63M to 112M.
- Pump capacity range is from 0.5cc/rev to 7.3cc/rev.
  Standard tank sizes vary from 2.4L to 8.0L. Tailor made tanks s are also available.
- Hydraulic circuit valves can be inter-changed with the standard manifold. Custom made circuits are also available.