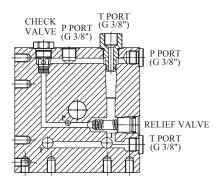

- Standard frame sizes range from 63M to 112M.
- Pump capacity range is from 0.5cc/rev to 7.3cc/rev.
  Standard tank sizes vary from 2.4L to 8.0L. Tailor made tanks s are also available.
- Hydraulic circuit valves can be inter-changed with the standard manifold. Custom made circuits are also available.

Before the power packs leave our factory they are fully inspected and tested by our QA/QC(ISO 9001) team. If you have any questions or need a custom design, please feel free to contact us .

NOTE: The low-pressure relief valve must be pre-set before in stalling the tank.