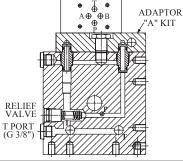

## Hydraulic **Power Packs**

Series **W84AB** 

N Type

A Type + Cetop 03

The W84AB series power pack is designed for applications that need high pressure and larger flow, but use a low-power B14 Frame motor. Because the power pack uses a standard manifold (W800532), they will have the same functions as the W80AB series power pack.

- Standard frame sizes range from 63M to 112M.
- Pump capacity range is from 0.5cc/rev to 7.3cc/rev.
  Standard tank sizes vary from 2.4L to 8.0L. Tailor made tanks s are also available.
- Hydraulic circuit valves can be inter-changed with the standard manifold. Custom made circuits are also available.

Before the power packs leave our factory they are fully inspected and tested by our QA/QC(ISO 9001) team. If you have any questions or need a custom design, please feel free to contact us .

NOTE: The low-pressure relief valve must be pre-set before in stalling the tank.