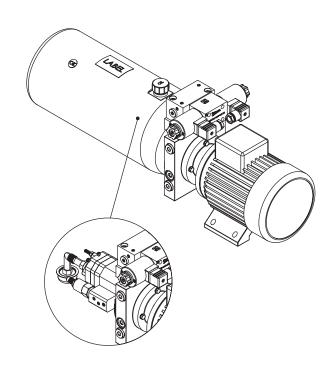

## Hydraulic **Power Packs**

Series **W84AB** 

N Type

A Type + Cetop 03

The W84AB series power pack is designed for applications that need high pressure and larger flow, but use a low-power B14 Frame motor. Because the power pack uses a standard manifold (W800532), they will have the same functions as the W80AB series power pack.

- Standard frame sizes range from 63M to 112M.
- Pump capacity range is from 0.5cc/rev to 7.3cc/rev.
  Standard tank sizes vary from 2.4L to 8.0L. Tailor made tanks s are also available.
- Hydraulic circuit valves can be inter-changed with the standard manifold. Custom made circuits are also available.